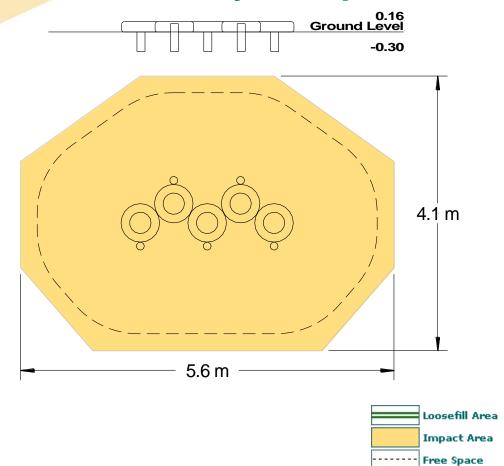

## **Adventure Trail – Tyre Hopscotch**

**Unit Spacing Boundary** 

| <b>Equipment Dimensions</b>                     |                    |  |
|-------------------------------------------------|--------------------|--|
| Length / Width / Height                         | 2.6m x 1.2m x 0.2m |  |
| Surfacing and Area Required                     |                    |  |
| Minimum Space Required L/W/H                    | 6.2m x 4.7m x 2.8m |  |
| Max Gradient of Ground                          | 1:20               |  |
| Free Height of Fall                             | n/a                |  |
| Wetpour                                         | 11.66m²            |  |
| Loosefill at 150mm<br>Bark / Cushionfall / Sand | n/a                |  |
| 1m x 1m Rubber Tiles                            | n/a                |  |
| Installation Information                        |                    |  |
| Overall Weight                                  | 40kg               |  |
| Heaviest Part                                   | 5kg                |  |
| Largest Part                                    | 0.58m              |  |
| Longest Part                                    | 0.58m              |  |
| Concrete Required                               | 0.09m³             |  |